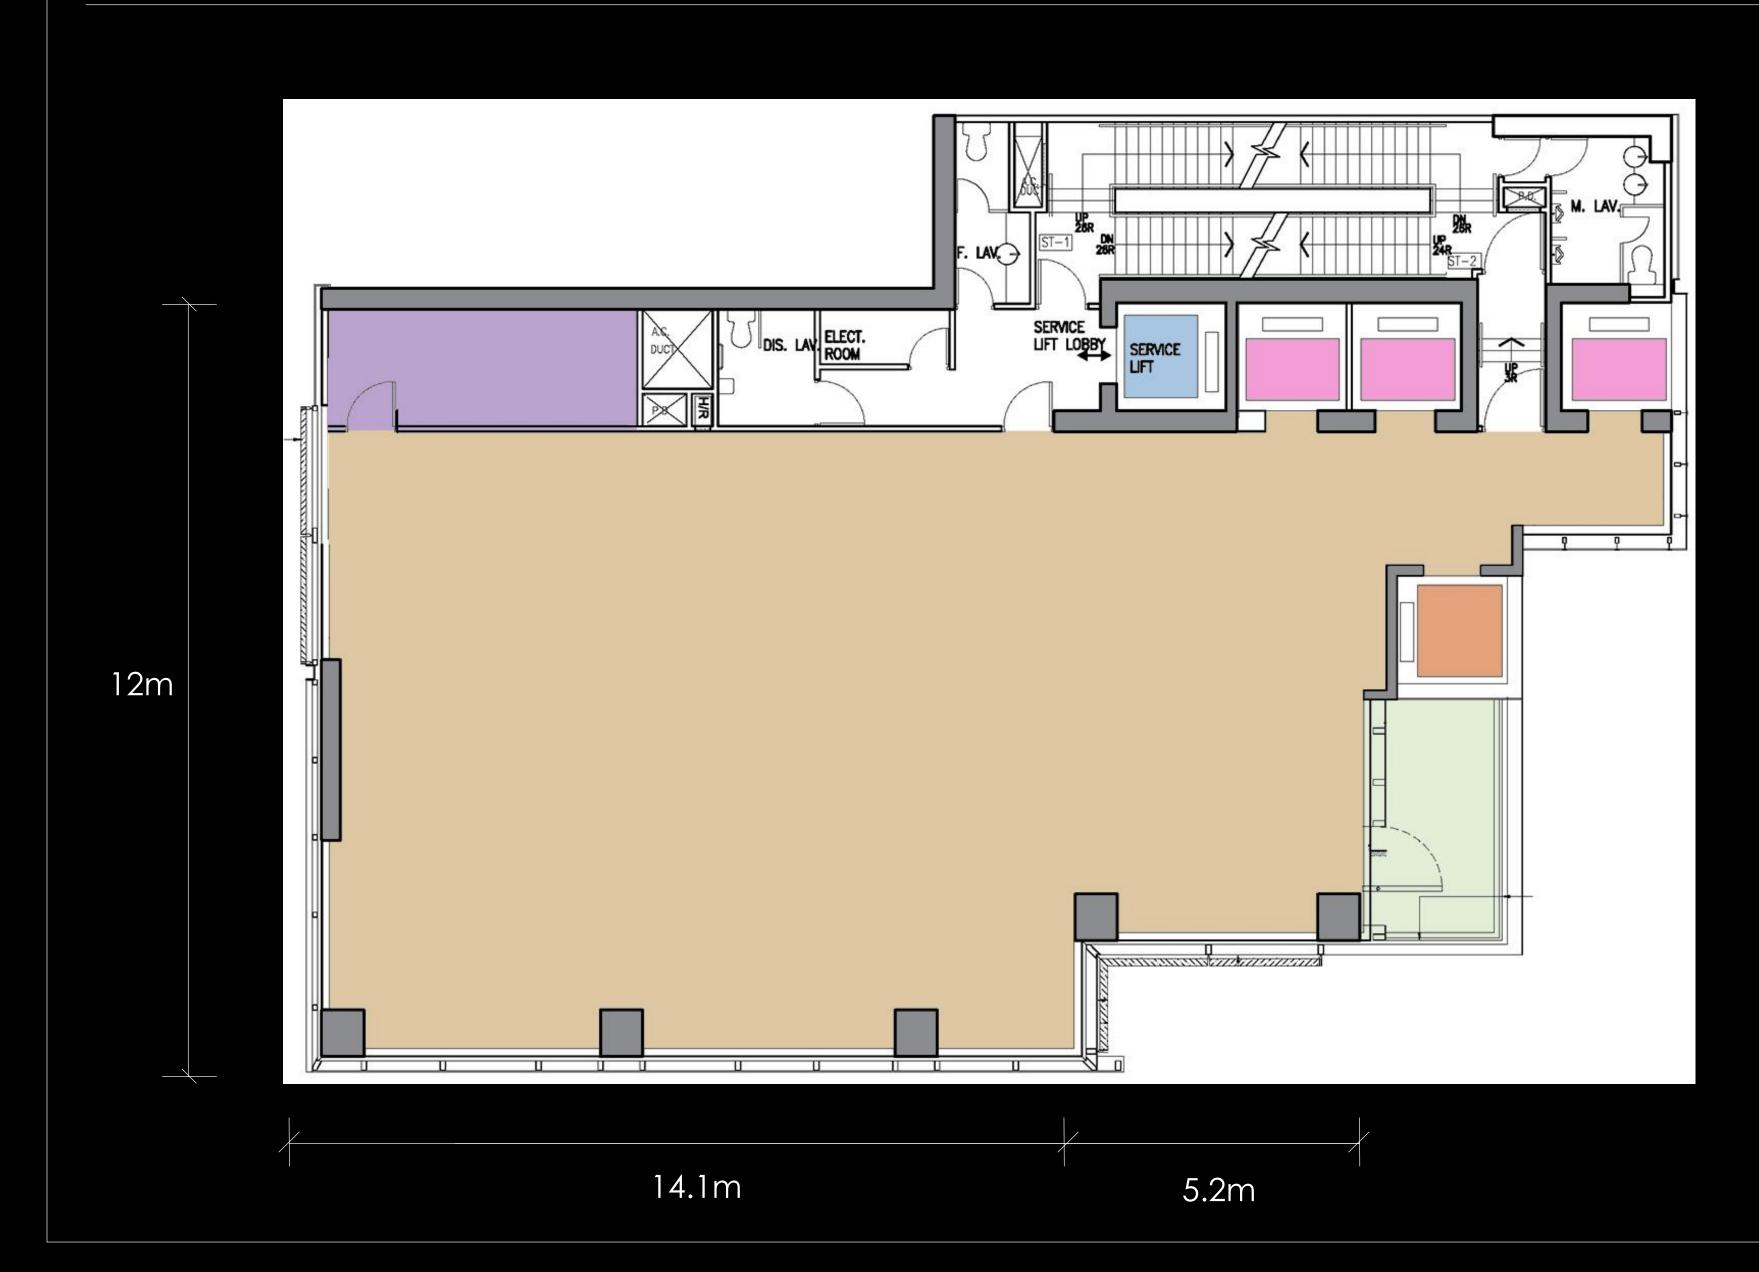

#### Floor Plan

#### LOFT 22 OPEN SPACE

GROSS AREA: 4,976 SQUARE FEET CEILING: MIN. 3.5M HEIGHT MAX. 4.2M HEIGHT

#### PASSENGER LIFT

**3 ELEVATORS** CAPACITY: 12 PERSONS LOADING LIMIT: 900KG

#### SERVICE LIFT

1 ELEVATOR DIMENSION: 87CM(W) X 125CM(D) X 235CM(H) LOADING LIMIT: 900KG

**PRIVATE LIFT** FROM 22/f TO ABOVE RESTAURANTS