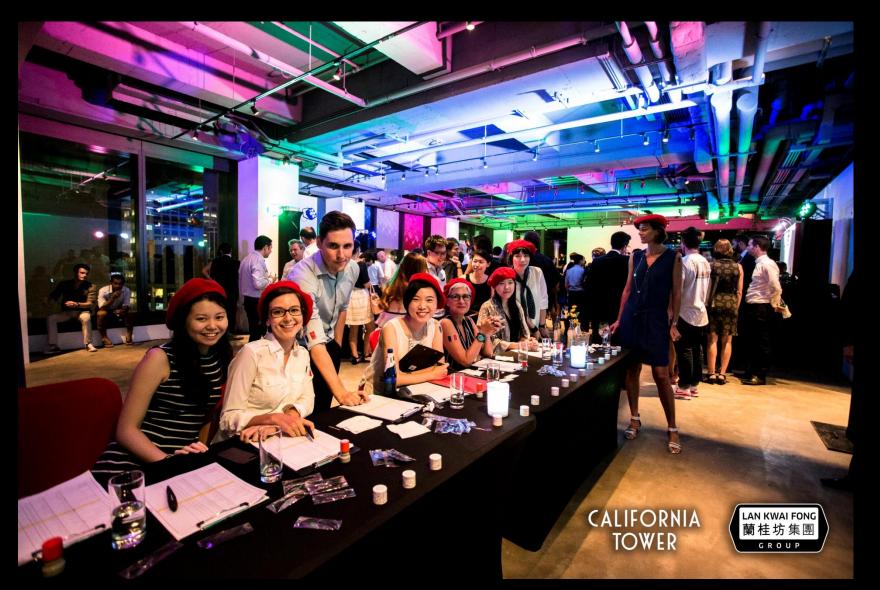

#### CALIFORNIA TOWER



## Guinness "A Pour Worth Waiting For" pop-up event

















#### CALIFORNIA TOWER



Creative Leadership Breakfast









### CALIFORNIA TOWER



## Paint Me, l'm (Almost) Famous









#### CALIFORNIA TOWER



## SOPEXA "From Red To Emotion" Cinema Party











#### CALIFORNIA TOWER

## French National Day Event



#### Floor Plan



### CALIFORNIA TOWER

# Space LOFT22

#### LOFT 22 OPEN SPACE

GROSS AREA: 4,976 SQUARE FEET CEILING: MIN. 3.5M HEIGHT MAX. 4.2M HEIGHT



#### PASSENGER LIFT

**3 ELEVATORS** CAPACITY: 12 PERSONS LOADING LIMIT: 900KG



#### SERVICE LIFT

1 ELEVATOR DIMENSION: 87CM(W) X 125CM(D) X 235CM(H) LOADING LIMIT: 900KG





**PRIVATE LIFT** FROM 22/f TO ABOVE RESTAURANTS





#### About California Tower

California Tower aims to be the hottest venue in Lan Kwai Fong.

The vision is to redefine standards and set trends in premium dining and leisure with our unparalleled exterior design and entertainment spaces.

This state-of-the-art landmark symbolizes a new era in cosmopolitan living, attracting the sophisticated to