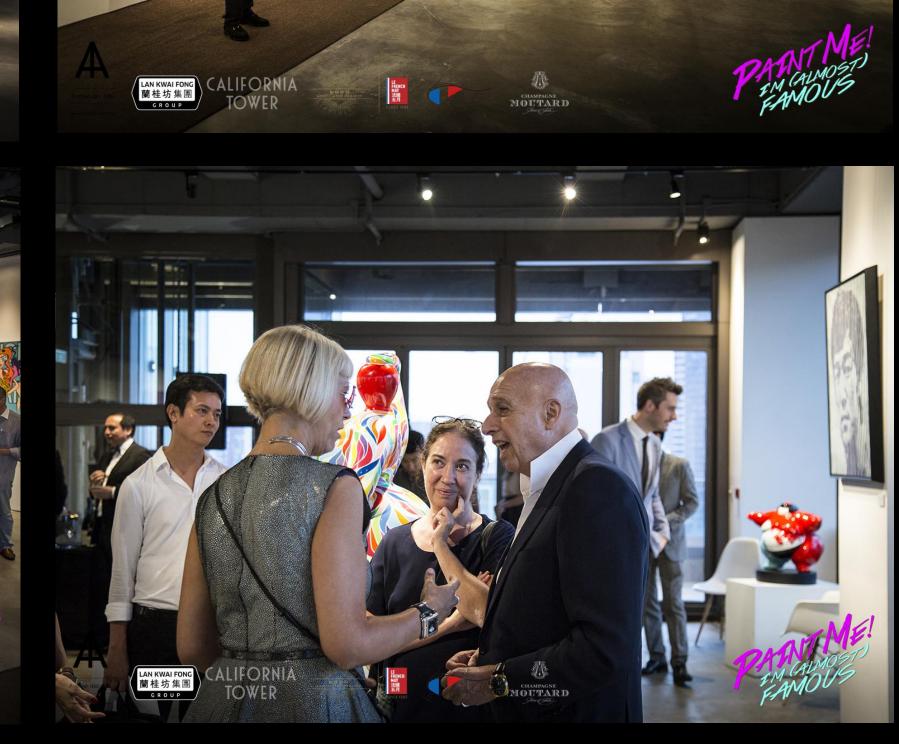

#### CALIFORNIA TOWER



## Guinness "A Pour Worth Waiting For" pop-up event

















#### CALIFORNIA TOWER



Creative Leadership Breakfast









### CALIFORNIA TOWER



## Paint Me, l'm (Almost) Famous









#### CALIFORNIA TOWER



## SOPEXA "From Red To Emotion" Cinema Party











#### CALIFORNIA TOWER

## French National Day Event



#### Floor Plan



### CALIFORNIA TOWER

# Space LOFT22

#### LOFT 22 OPEN SPACE

GROSS AREA: 4,976 SQUARE FEET CEILING: MIN. 3.5M HEIGHT MAX. 4.2M HEIGHT



#### PASSENGER LIFT

**3 ELEVATORS** CAPACITY: 12 PERSONS LOADING LIMIT: 900KG



#### SERVICE LIFT

1 ELEVATOR DIMENSION: 87CM(W) X 125CM(D) X 235CM(H) LOADING LIMIT: 900KG





**PRIVATE LIFT** FROM 22/f TO ABOVE RESTAURANTS





#### About California Tower

California Tower aims to be the hottest venue in Lan Kwai Fong.

The vision is to redefine standards and set trends in premium dining and leisure with our unparalleled exterio