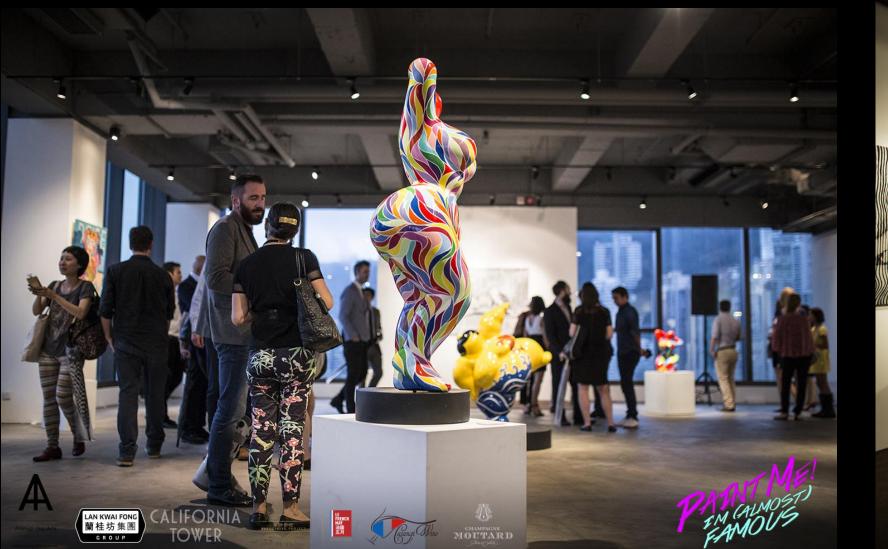

#### CALIFORNIA TOWER



## Guinness "A Pour Worth Waiting For" pop-up event

















#### CALIFORNIA TOWER



Creative Leadership Breakfast









### CALIFORNIA TOWER



## Paint Me, l'm (Almost) Famous









#### CALIFORNIA TOWER



## SOPEXA "From Red To Emotion" Cinema Party











#### CALIFORNIA TOWER

## French National Day Event



#### Floor Plan



### CALIFORNIA TOWER

# Space LOFT22

#### LOFT 22 OPEN SPACE

GROSS AREA: 4,976 SQUARE FEET CEILING: MIN. 3.5M HEIGHT MAX. 4.2M HEIGHT



#### PASSENGER LIFT

**3 ELEVATORS** CAPACITY: 12 PERSONS LOADING LIMIT: 900KG



#### SERVICE LIFT

1 ELEVATOR DIMENSION: 87CM(W) X 125CM(D) X 235CM(H) LOADING LIMIT: 900KG





**PRIVATE LIFT** FROM 22/f TO ABOVE RESTAURANTS





#### About California Tower

California Tower aims to be the hottest venue in Lan Kwai Fong.

The vision is to redefine standards and set trends in premium dining and leisure with our unparalleled exter