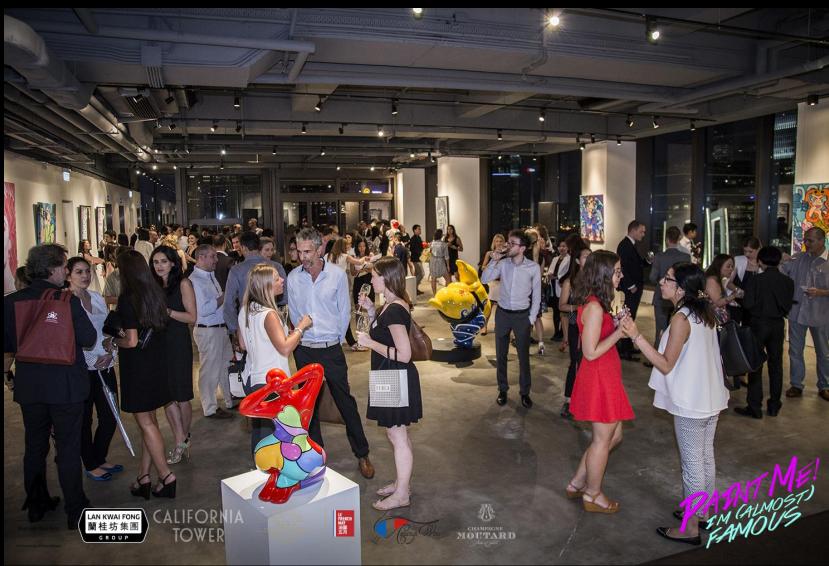

#### CALIFORNIA TOWER



## Guinness "A Pour Worth Waiting For" pop-up event

















#### CALIFORNIA TOWER



Creative Leadership Breakfast









### CALIFORNIA TOWER



## Paint Me, l'm (Almost) Famous









#### CALIFORNIA TOWER



## SOPEXA "From Red To Emotion" Cinema Party











#### CALIFORNIA TOWER

## French National Day Event



#### Floor Plan



### CALIFORNIA TOWER

# Space LOFT22

#### LOFT 22 OPEN SPACE

GROSS AREA: 4,976 SQUARE FEET CEILING: MIN. 3.5M HEIGHT MAX. 4.2M HEIGHT



#### PASSENGER LIFT

**3 ELEVATORS** CAPACITY: 12 PERSONS LOADING LIMIT: 900KG



#### SERVICE LIFT

1 ELEVATOR DIMENSION: 87CM(W) X 125CM(D) X 235CM(H) LOADING LIMIT: 900KG





**PRIVATE LIFT** FROM 22/f TO ABOVE RESTAURANTS





#### About California Tower

California Tower aims to be the hottest venue in Lan Kwai Fong.

The vision is to redefine standards and set trends in premium dining and leisure with our unparalleled exterior