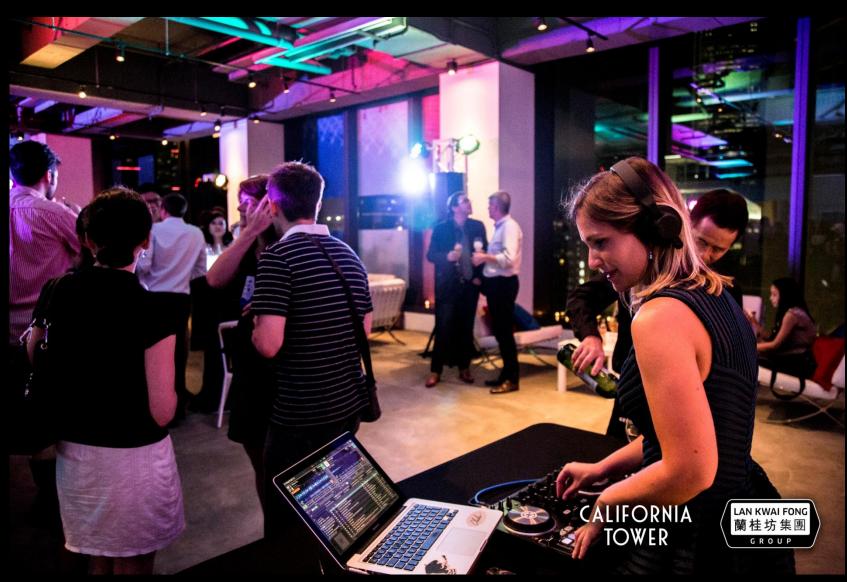

#### CALIFORNIA TOWER



## Guinness "A Pour Worth Waiting For" pop-up event

















#### CALIFORNIA TOWER



Creative Leadership Breakfast









### CALIFORNIA TOWER



## Paint Me, l'm (Almost) Famous









#### CALIFORNIA TOWER



## SOPEXA "From Red To Emotion" Cinema Party











#### CALIFORNIA TOWER

## French National Day Event



#### Floor Plan



### CALIFORNIA TOWER

# Space LOFT22

#### LOFT 22 OPEN SPACE

GROSS AREA: 4,976 SQUARE FEET CEILING: MIN. 3.5M HEIGHT MAX. 4.2M HEIGHT



#### PASSENGER LIFT

**3 ELEVATORS** CAPACITY: 12 PERSONS LOADING LIMIT: 900KG



#### SERVICE LIFT

1 ELEVATOR DIMENSION: 87CM(W) X 125CM(D) X 235CM(H) LOADING LIMIT: 900KG





**PRIVATE LIFT** FROM 22/f TO ABOVE RESTAURANTS





#### About California Tower

California Tower aims to be the hottest venue in Lan Kwai Fong.

The vision is to redefine standards and set trends in premium dining and leisure with our unparalleled exterior design and entertainment spaces.

This state-of-the-art landmark symbolizes a new era in cosmopolitan living, attracting the sophisticated to e