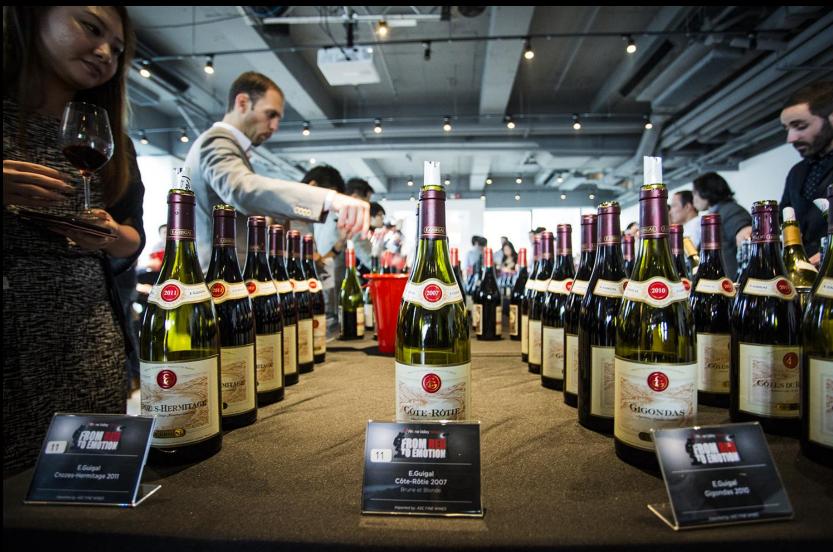

#### CALIFORNIA TOWER



## Guinness "A Pour Worth Waiting For" pop-up event

















#### CALIFORNIA TOWER



Creative Leadership Breakfast









### CALIFORNIA TOWER



## Paint Me, l'm (Almost) Famous









#### CALIFORNIA TOWER



## SOPEXA "From Red To Emotion" Cinema Party











#### CALIFORNIA TOWER

## French National Day Event



#### Floor Plan



### CALIFORNIA TOWER

# Space LOFT22

#### LOFT 22 OPEN SPACE

GROSS AREA: 4,976 SQUARE FEET CEILING: MIN. 3.5M HEIGHT MAX. 4.2M HEIGHT



#### PASSENGER LIFT

**3 ELEVATORS** CAPACITY: 12 PERSONS LOADING LIMIT: 900KG



#### SERVICE LIFT

1 ELEVATOR DIMENSION: 87CM(W) X 125CM(D) X 235CM(H) LOADING LIMIT: 900KG





**PRIVATE LIFT** FROM 22/f TO ABOVE RESTAURANTS





#### About California Tower

California Tower aims to be the hottest venue in Lan Kwai Fong.

The vision is to redefine standards and set trends in premium dining and leisure with our unparalleled exterior design and entertainment spaces.

This state-of-the-art landmark