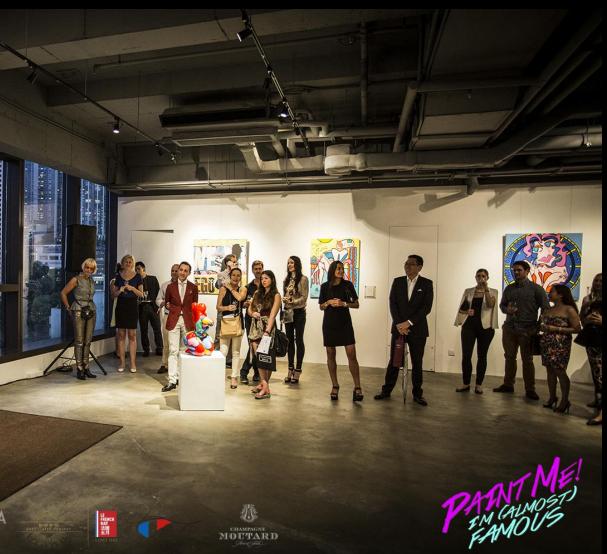

#### CALIFORNIA TOWER



## Guinness "A Pour Worth Waiting For" pop-up event

















#### CALIFORNIA TOWER



Creative Leadership Breakfast









### CALIFORNIA TOWER



## Paint Me, l'm (Almost) Famous









#### CALIFORNIA TOWER



## SOPEXA "From Red To Emotion" Cinema Party











#### CALIFORNIA TOWER

## French National Day Event



#### Floor Plan



### CALIFORNIA TOWER

# Space LOFT22

#### LOFT 22 OPEN SPACE

GROSS AREA: 4,976 SQUARE FEET CEILING: MIN. 3.5M HEIGHT MAX. 4.2M HEIGHT



#### PASSENGER LIFT

**3 ELEVATORS** CAPACITY: 12 PERSONS LOADING LIMIT: 900KG



#### SERVICE LIFT

1 ELEVATOR DIMENSION: 87CM(W) X 125CM(D) X 235CM(H) LOADING LIMIT: 900KG





**PRIVATE LIFT** FROM 22/f TO ABOVE RESTAURANTS





#### About California Tower

California Tower aims to be the hottest venue in Lan Kwai Fong.

The vision is to redefine standards and set trends in premium dining and leisure with our unparalleled exterior design and entertainment