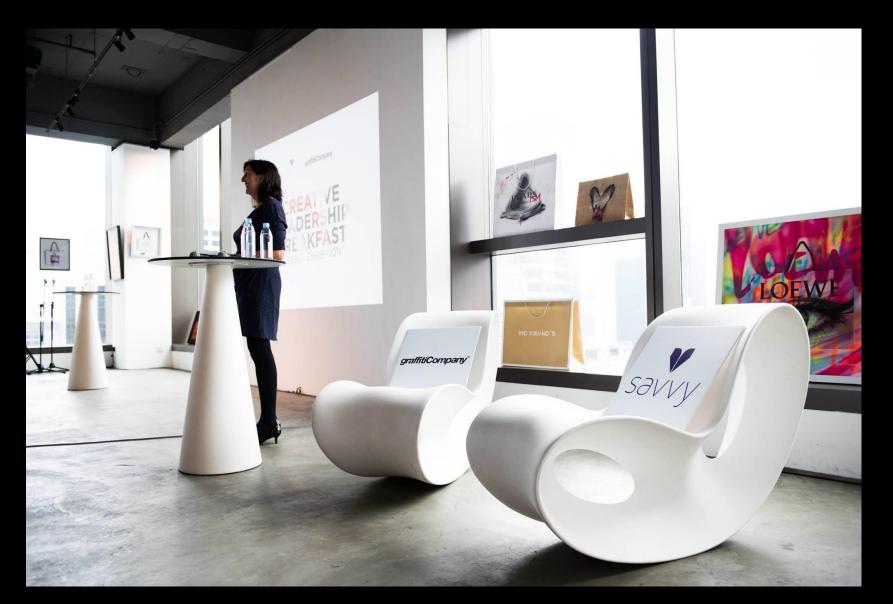

#### CALIFORNIA TOWER



## Guinness "A Pour Worth Waiting For" pop-up event

















#### CALIFORNIA TOWER



Creative Leadership Breakfast









### CALIFORNIA TOWER



## Paint Me, l'm (Almost) Famous









#### CALIFORNIA TOWER



## SOPEXA "From Red To Emotion" Cinema Party











#### CALIFORNIA TOWER

## French National Day Event



#### Floor Plan



### CALIFORNIA TOWER

# Space LOFT22

#### LOFT 22 OPEN SPACE

GROSS AREA: 4,976 SQUARE FEET CEILING: MIN. 3.5M HEIGHT MAX. 4.2M HEIGHT



#### PASSENGER LIFT

**3 ELEVATORS** CAPACITY: 12 PERSONS LOADING LIMIT: 900KG



#### SERVICE LIFT

1 ELEVATOR DIMENSION: 87CM(W) X 125CM(D) X 235CM(H) LOADING LIMIT: 900KG





**PRIVATE LIFT** FROM 22/f TO ABOVE RESTAURANTS





#### About California Tower

California Tower aims to be the hottest venue in Lan Kwai Fong.

The vision is to redefine standards and set tr