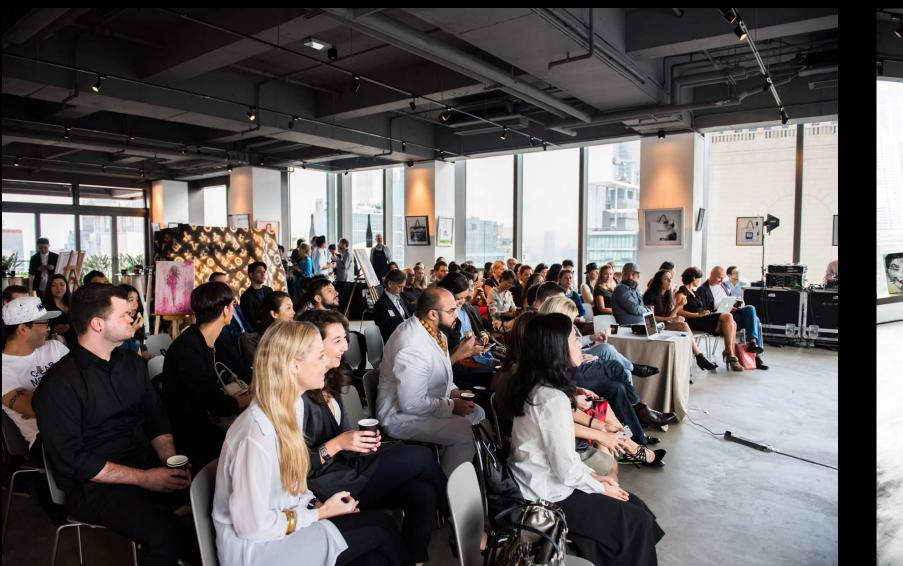

#### CALIFORNIA TOWER



## Guinness "A Pour Worth Waiting For" pop-up event

















#### CALIFORNIA TOWER



Creative Leadership Breakfast









### CALIFORNIA TOWER



## Paint Me, l'm (Almost) Famous









#### CALIFORNIA TOWER



## SOPEXA "From Red To Emotion" Cinema Party











#### CALIFORNIA TOWER

## French National Day Event



#### Floor Plan



### CALIFORNIA TOWER

# Space LOFT22

#### LOFT 22 OPEN SPACE

GROSS AREA: 4,976 SQUARE FEET CEILING: MIN. 3.5M HEIGHT MAX. 4.2M HEIGHT



#### PASSENGER LIFT

**3 ELEVATORS** CAPACITY: 12 PERSONS LOADING LIMIT: 900KG



#### SERVICE LIFT

1 ELEVATOR DIMENSION: 87CM(W) X 125CM(D) X 235CM(H) LOADING LIMIT: 900KG





**PRIVATE LIFT** FROM 22/f TO ABOVE RESTAURANTS





#### About California Tower

California Tower aims to be the hottest venue in Lan Kwai Fong.

The vision is to redefine standards and set