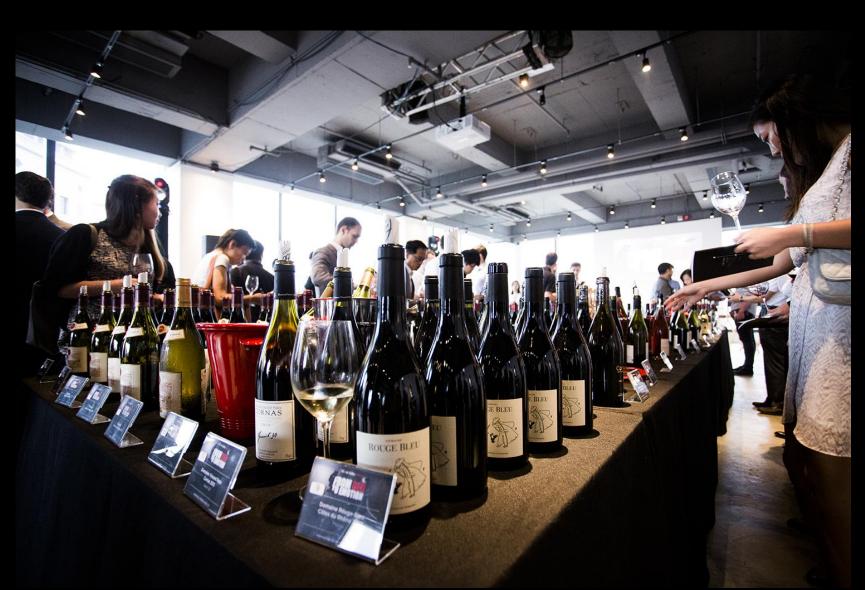

#### CALIFORNIA TOWER



## Guinness "A Pour Worth Waiting For" pop-up event

















#### CALIFORNIA TOWER



Creative Leadership Breakfast









### CALIFORNIA TOWER



## Paint Me, l'm (Almost) Famous









#### CALIFORNIA TOWER



## SOPEXA "From Red To Emotion" Cinema Party











#### CALIFORNIA TOWER

## French National Day Event



#### Floor Plan



### CALIFORNIA TOWER

# Space LOFT22

#### LOFT 22 OPEN SPACE

GROSS AREA: 4,976 SQUARE FEET CEILING: MIN. 3.5M HEIGHT MAX. 4.2M HEIGHT



#### PASSENGER LIFT

**3 ELEVATORS** CAPACITY: 12 PERSONS LOADING LIMIT: 900KG



#### SERVICE LIFT

1 ELEVATOR DIMENSION: 87CM(W) X 125CM(D) X 235CM(H) LOADING LIMIT: 900KG





**PRIVATE LIFT** FROM 22/f TO ABOVE RESTAURANTS





#### About California Tower

California Tower aims to be the hottest venue in Lan Kwai Fong.

The vision is to redefine standards and set trends in premium dining and leisure with our unparalleled exterior design and entertainment spaces.

This state-of-the-art landmark s