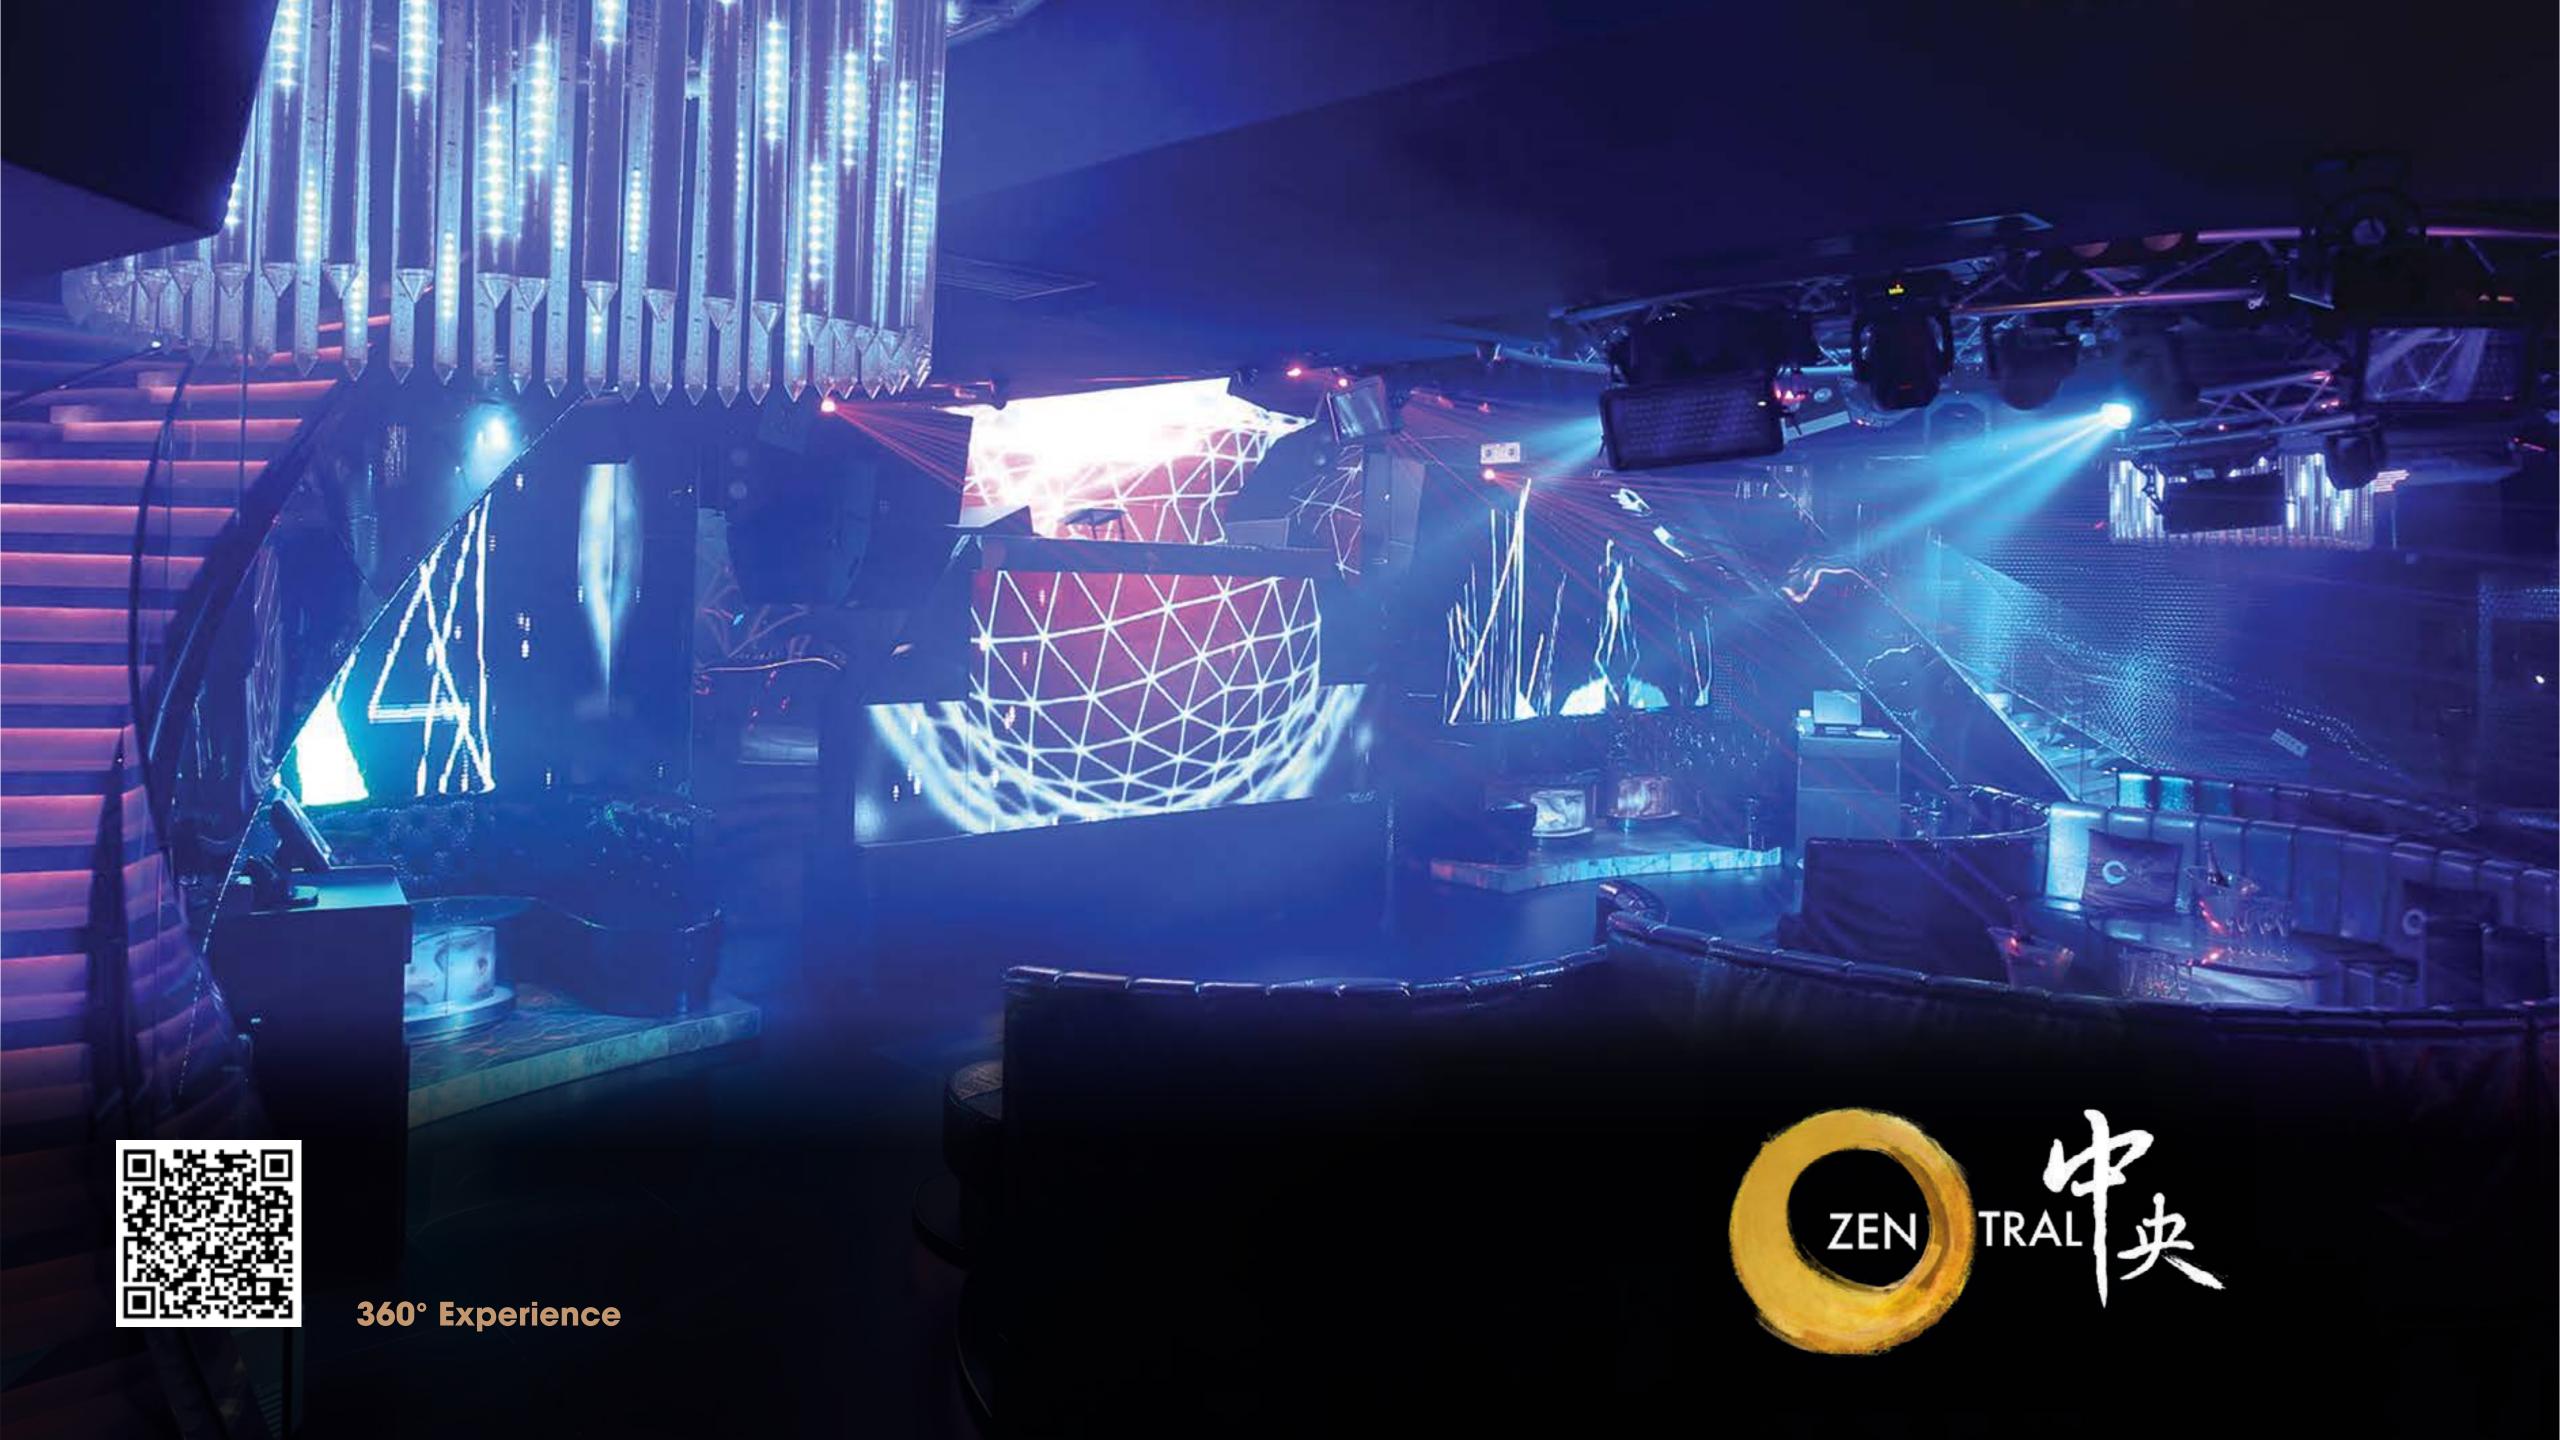

## Zentral

## **Club Lounge**

The mastermind behind Magnum and others of Hong Kong's hottest clubs has brought us Zentral, a trendy new nightclub experience perfect for enjoying exhilarating performances and artisan cocktails. Its brand new posh interior design concept reflects LKF's bubbly and colorful vibe, making Zentral the ultimate clubbing destination.

## BEF 8 1BERTY

- +852 2111 8110
- Sun Wed: 21:00 05:00 Thu - Sat: 22:00 - 05:00
- www.zentral.club
- 200 seats | 200 standing (4/F) 100 seats | 120 standing (5/F) Private event available