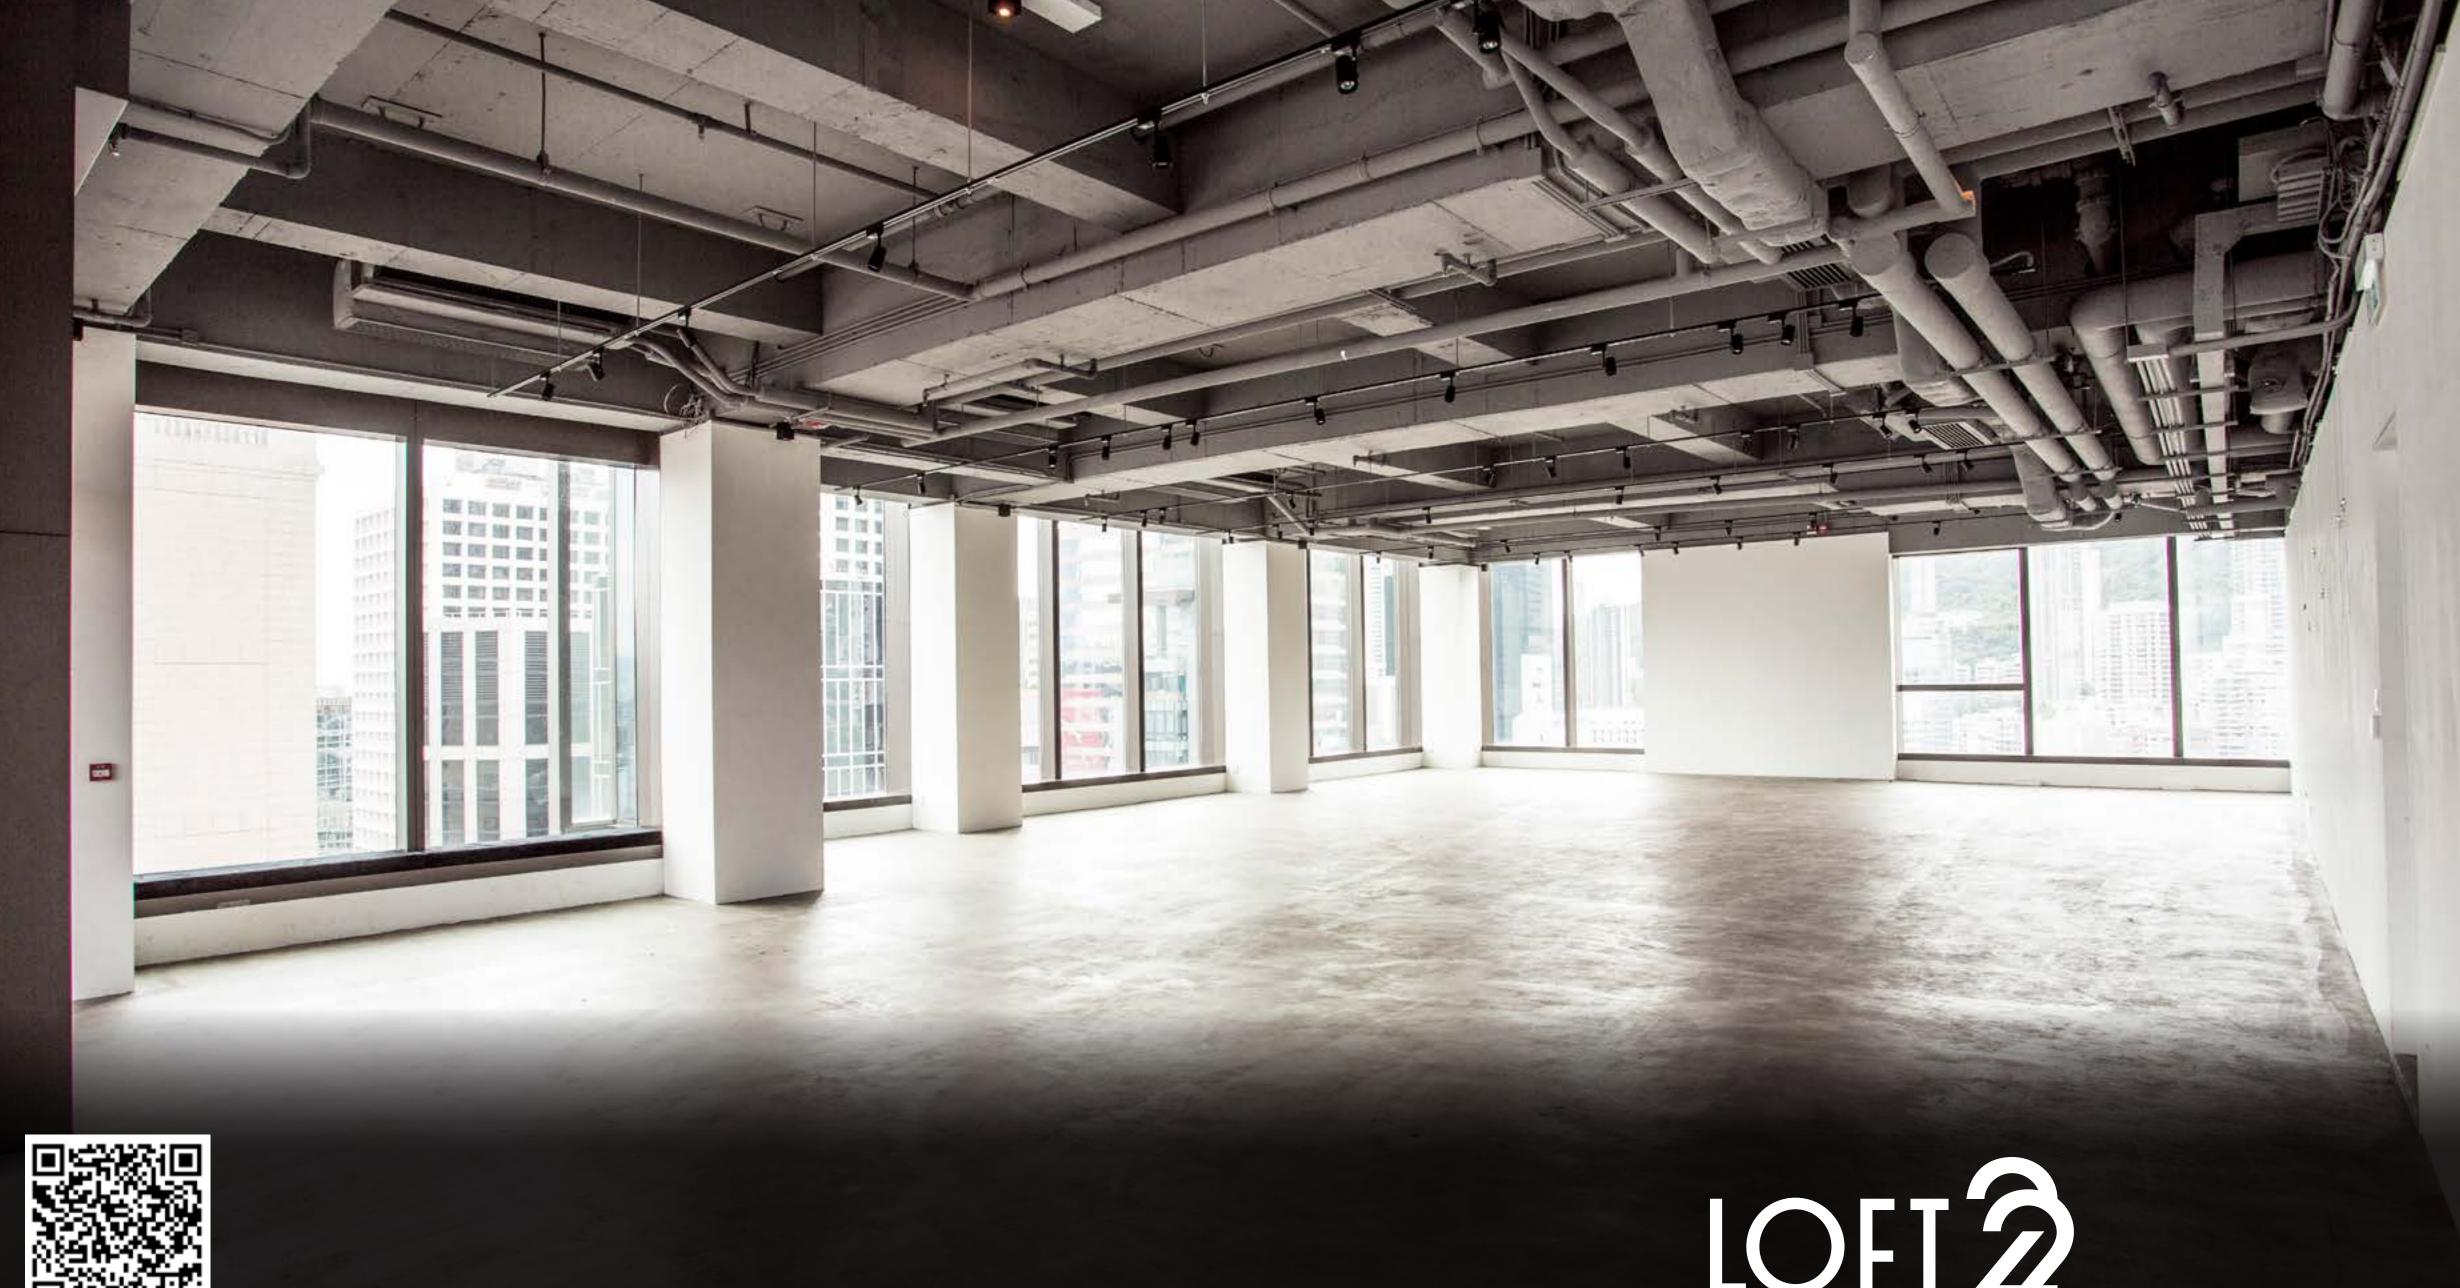

LOFT 2 TWENTY-TWO

250+ standing

Private event by request

## **LOFT 22**

## **Event Space**

A multipurpose venue space of over 4,000 sq ft, LOFT 22 affords encompassing views of the city and the harbour. It has a capacity of up to 250 and is the perfect spot to host events, shows, concerts, exhibitions and more.