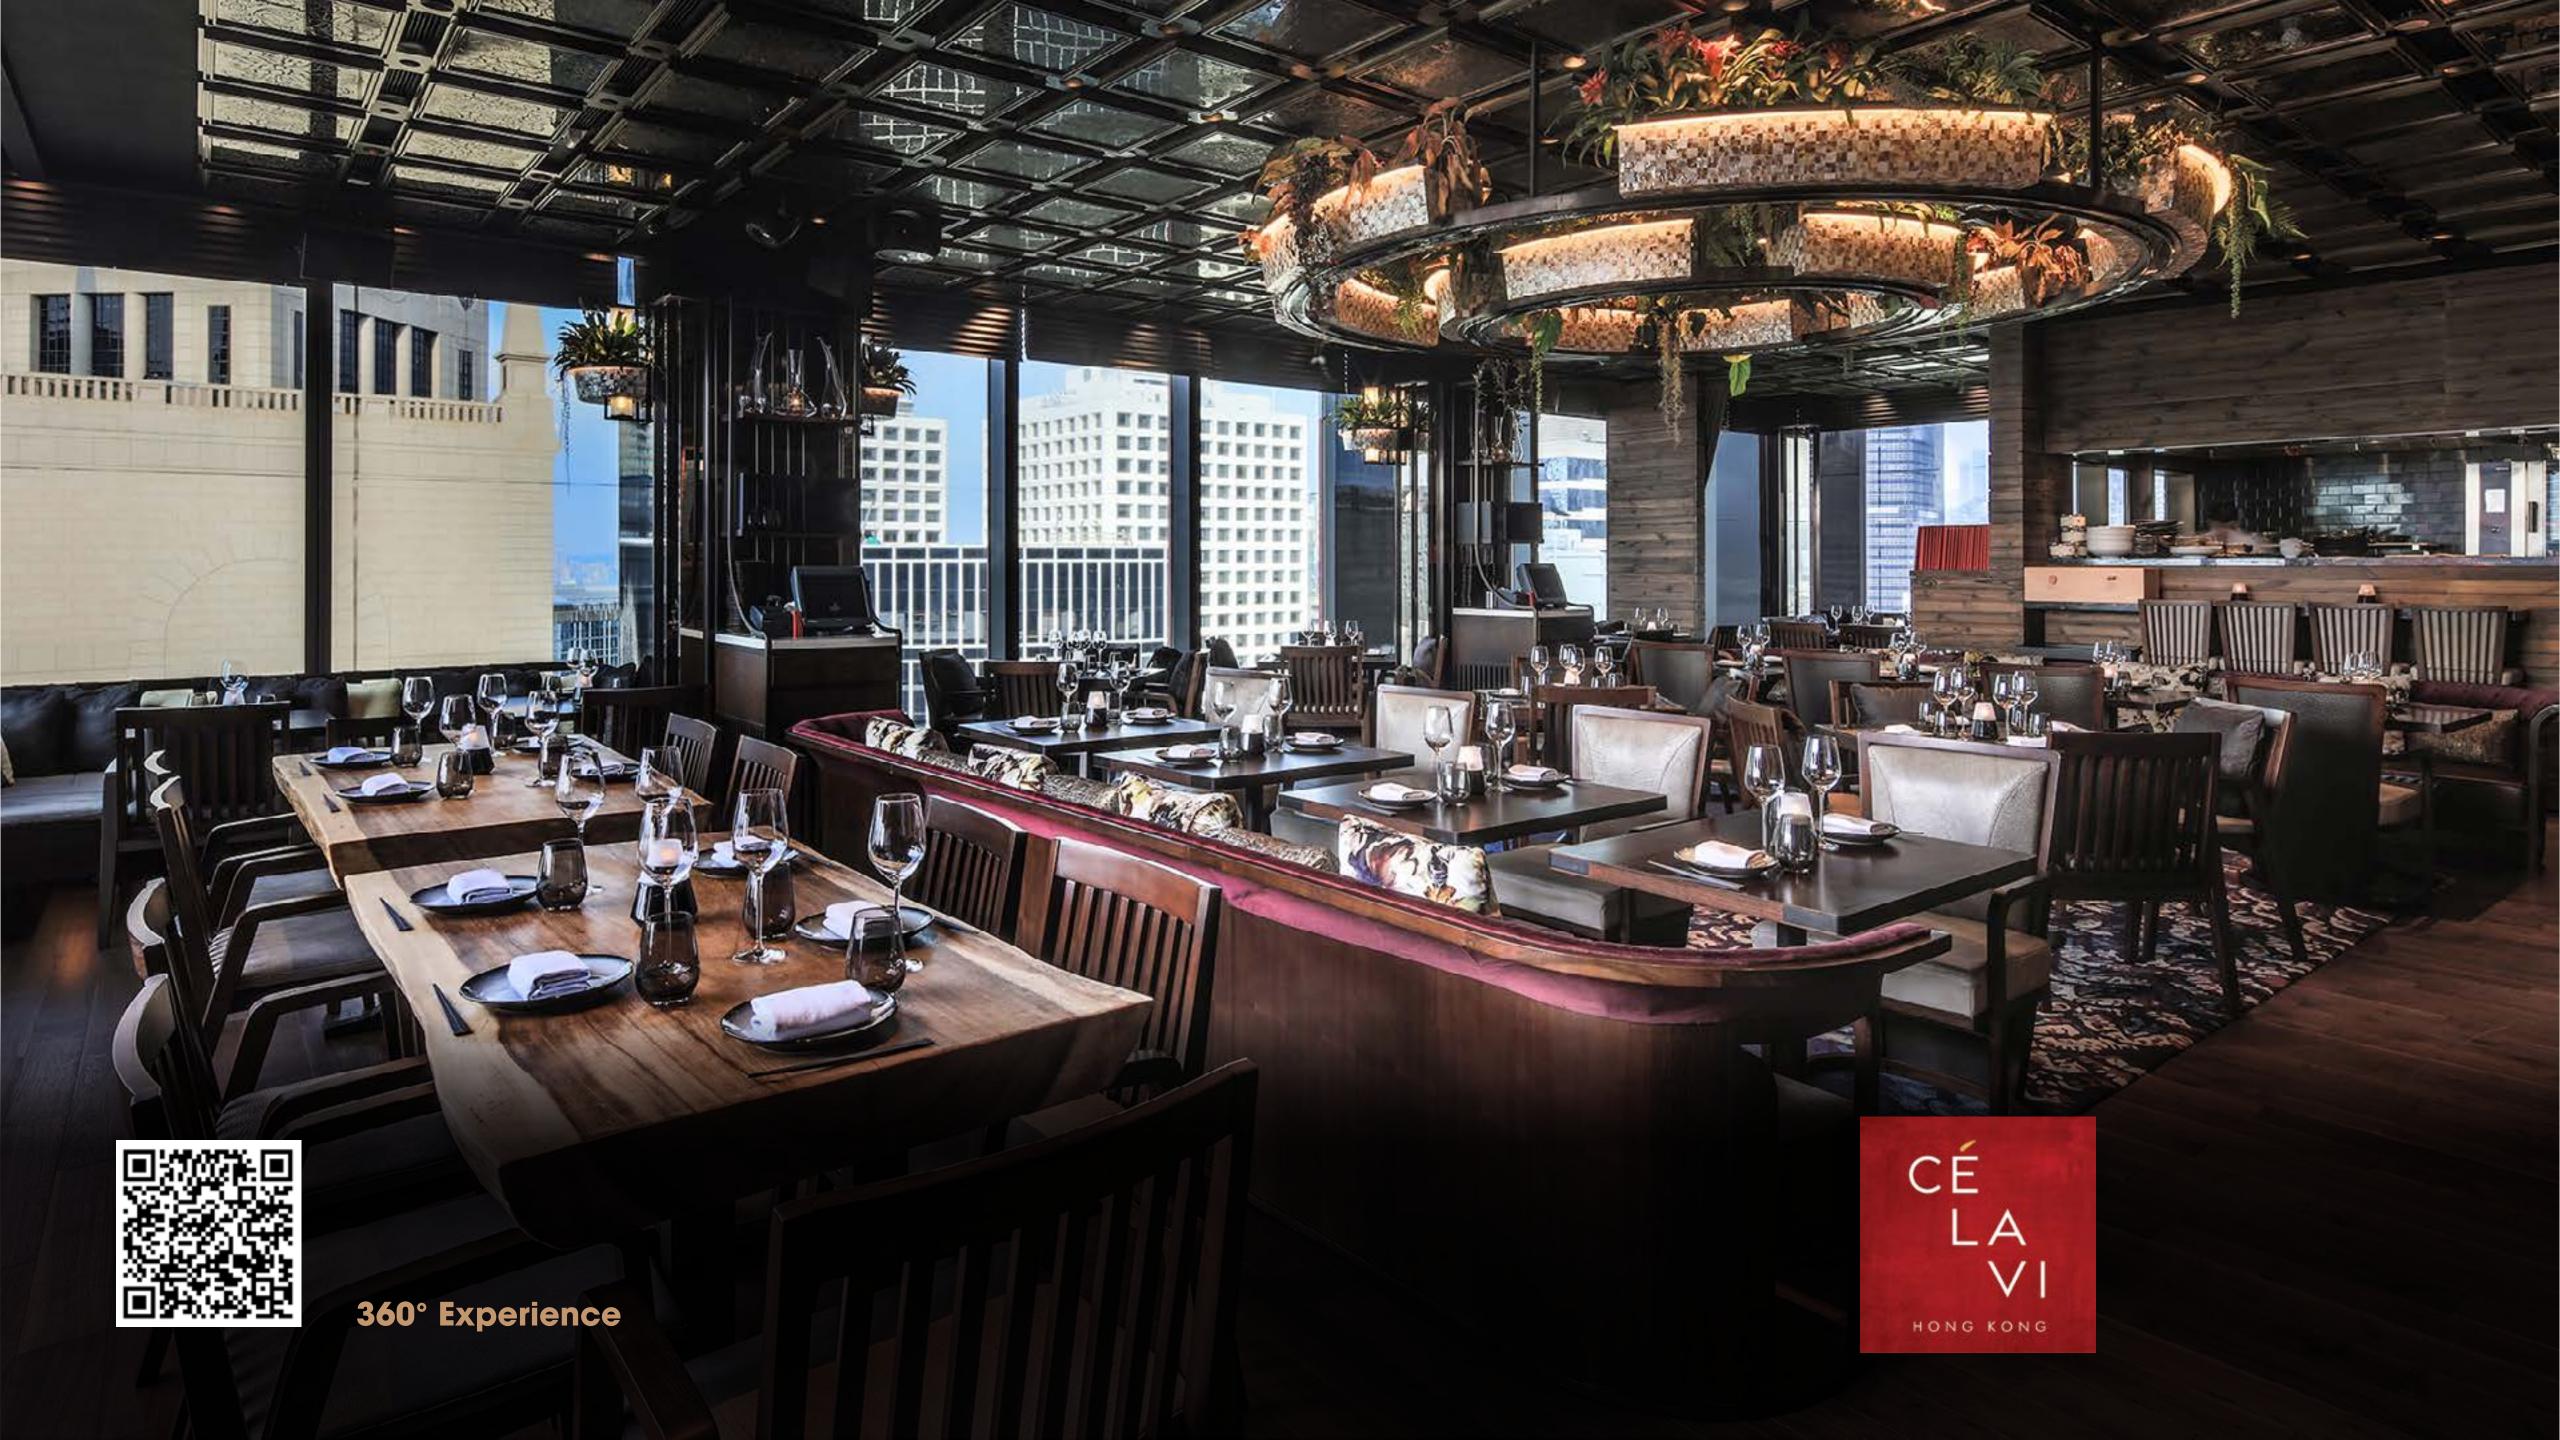

## CÉ LA VI

## Restaurant | Club Lounge | Sky Deck

At CÉ LA VI, the pursuit of pleasure has ascended to dizzying heights. Luxuriate in sublime surroundings at our Sunset Sessions, with seductive beats and soul-stirring cocktails. Savour creative Modern Asian cuisine, complemented by inventive mixology at its finest. Discover stratospheric levels of excitement at the Club Lounge.