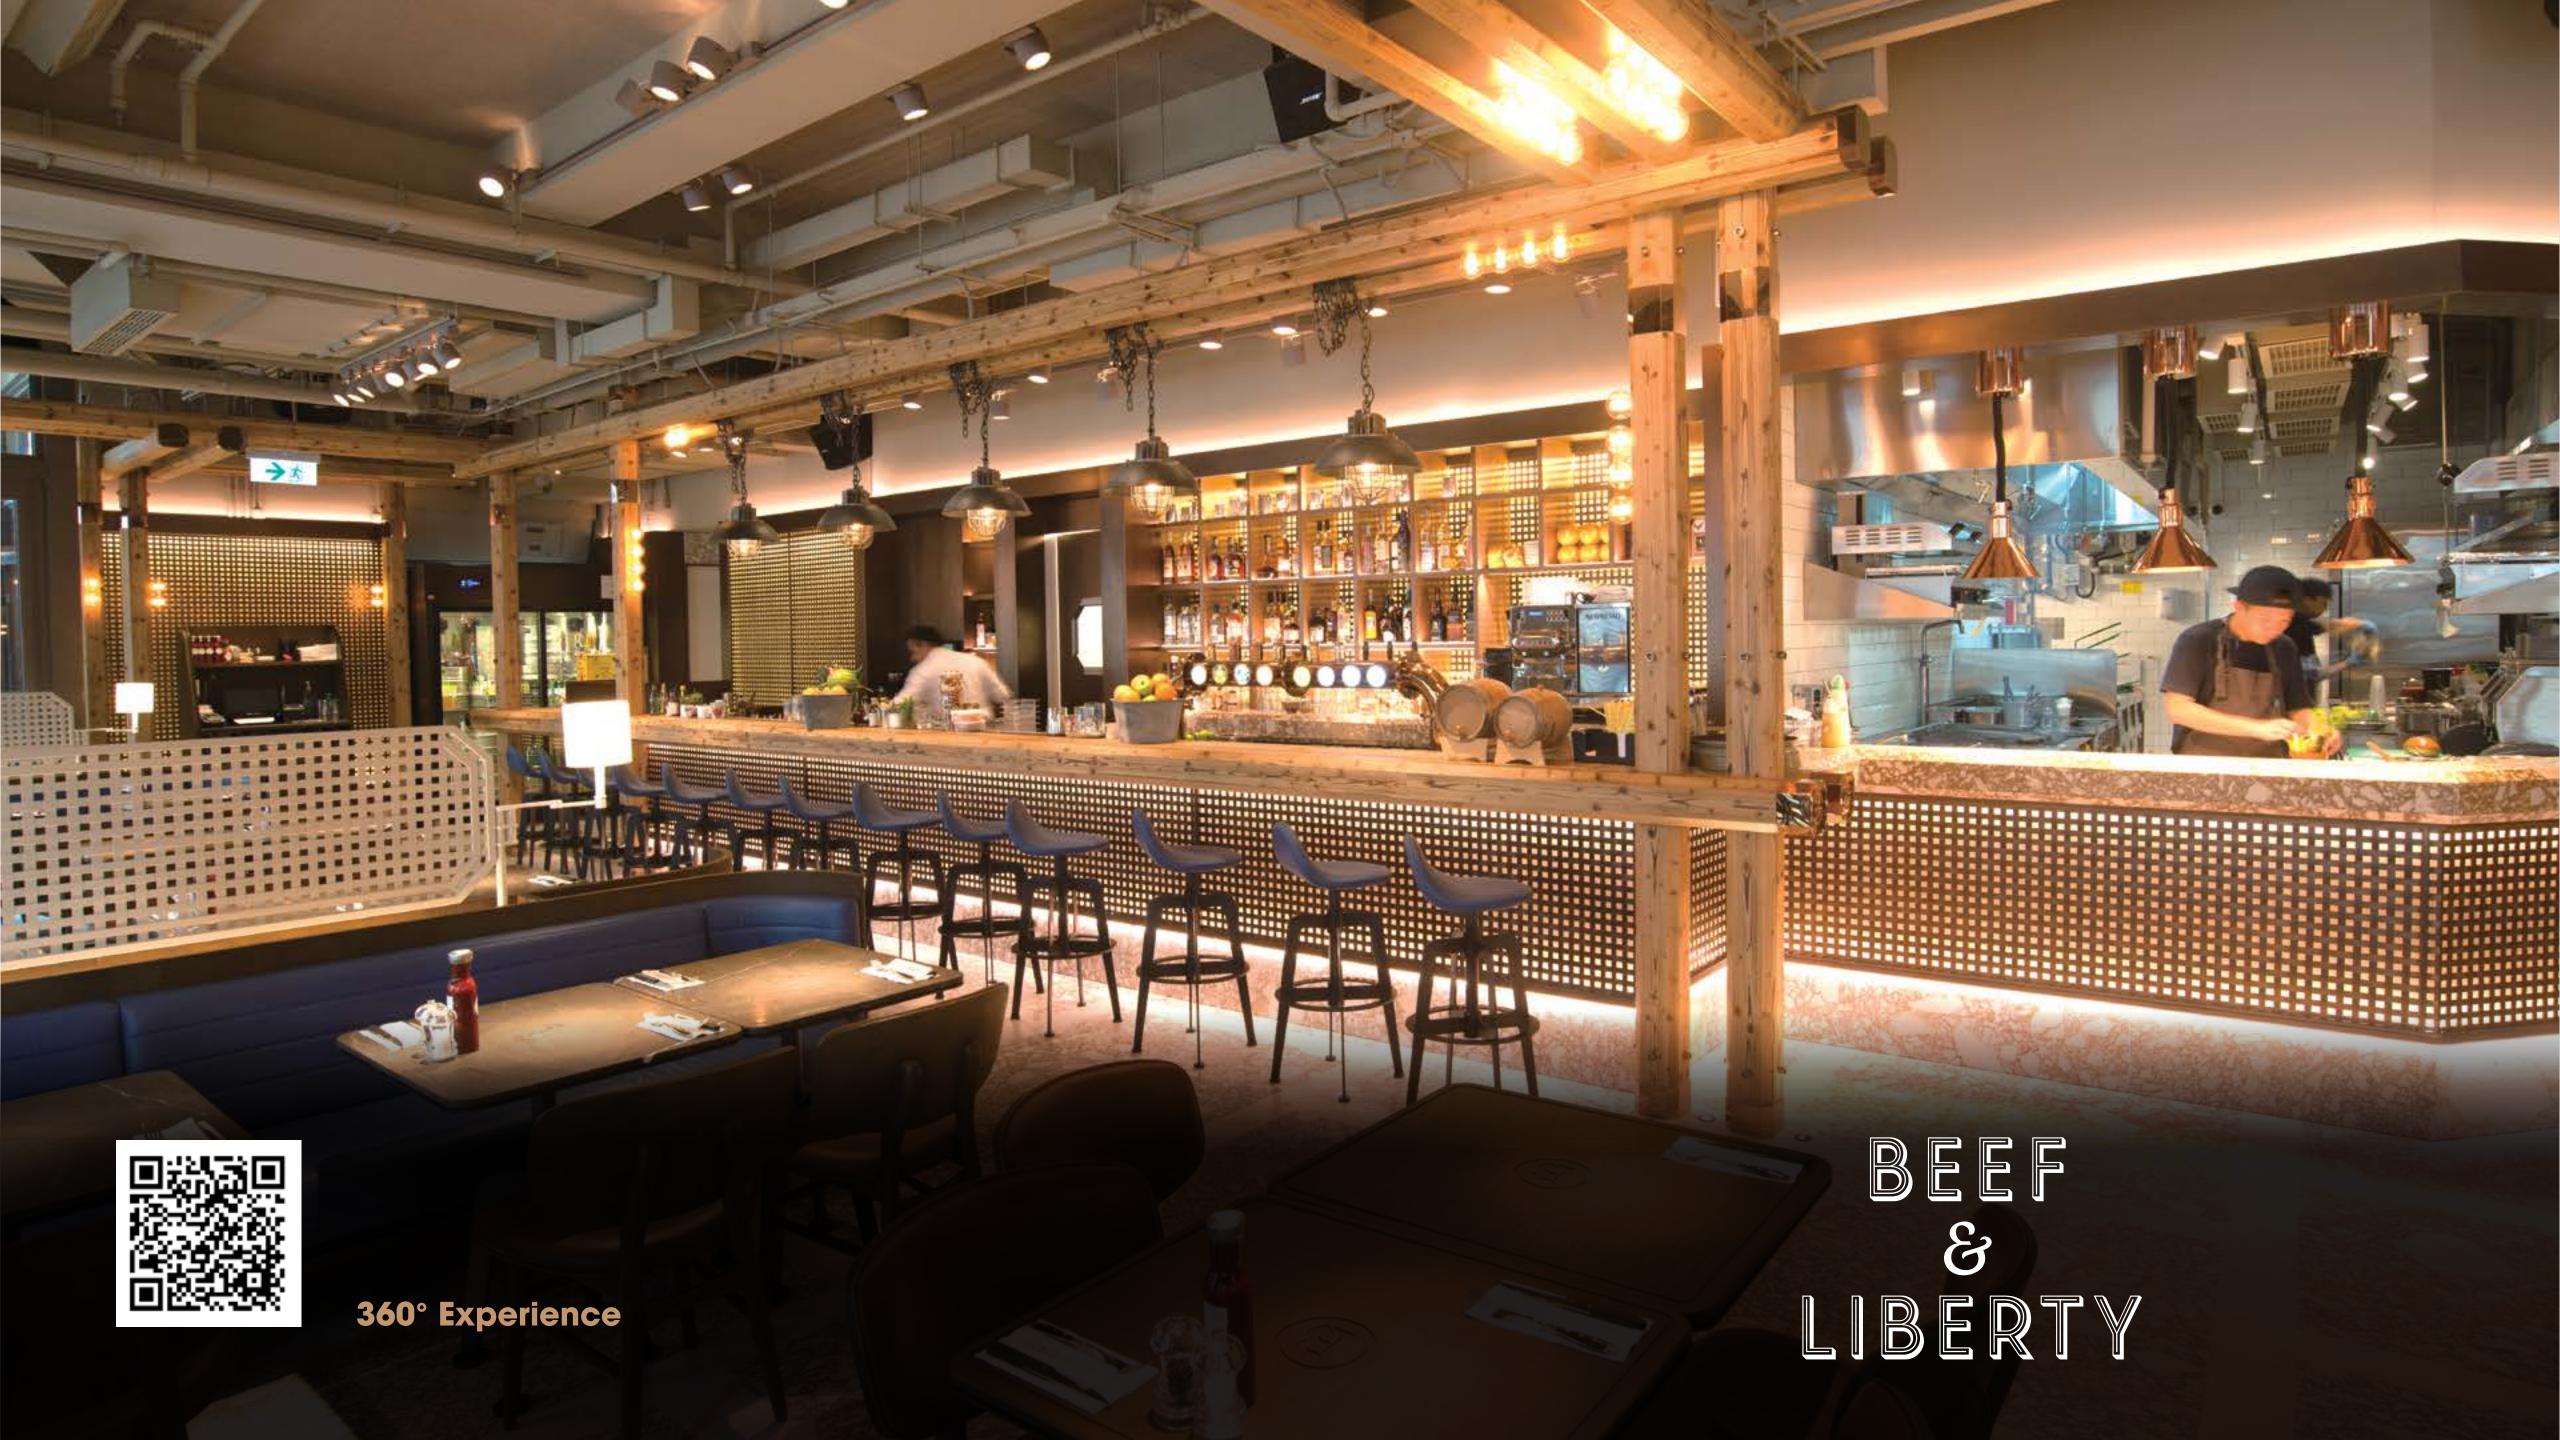

## **Beef & Liberty**

### **Dining - Burgers & Beers**

Beef & Liberty loves hamburgers more than anything else in the world. Their love of 'all things burger related' inspired them to spend years researching what makes the perfect hamburger-meat-to-bun ratios, patty recipes, grind coarseness, Maillard reactions, and cheese meltability to name but a few. Beef & Liberty is the product of that obsession - those technical details are exactly what they are all about. It is this passion that is made them want to share their burger addiction with the good people of Hong Kong.

Their name originates in 18th century Britain where the leading members of London society gathered in beefsteak clubs to partake of great food, fine booze and entertaining company. The brilliantly named Sublime Society of Beefsteaks was the most famous of all the clubs and its motto was "Let beef and liberty be my reward". They loved the line so much they took it as their name.

Janis.

linx

- +852 2450 5733
- Mon Fri: 12:00 15:00; 18:00 23:00 Sat - Sun: 12:00 - 02:00
- www.beef-liberty.com/hk/restaurants
- 120 seats or 200 standing | 2000sq.ft.

  VIP Area (10/12 pax)

  Private event on request