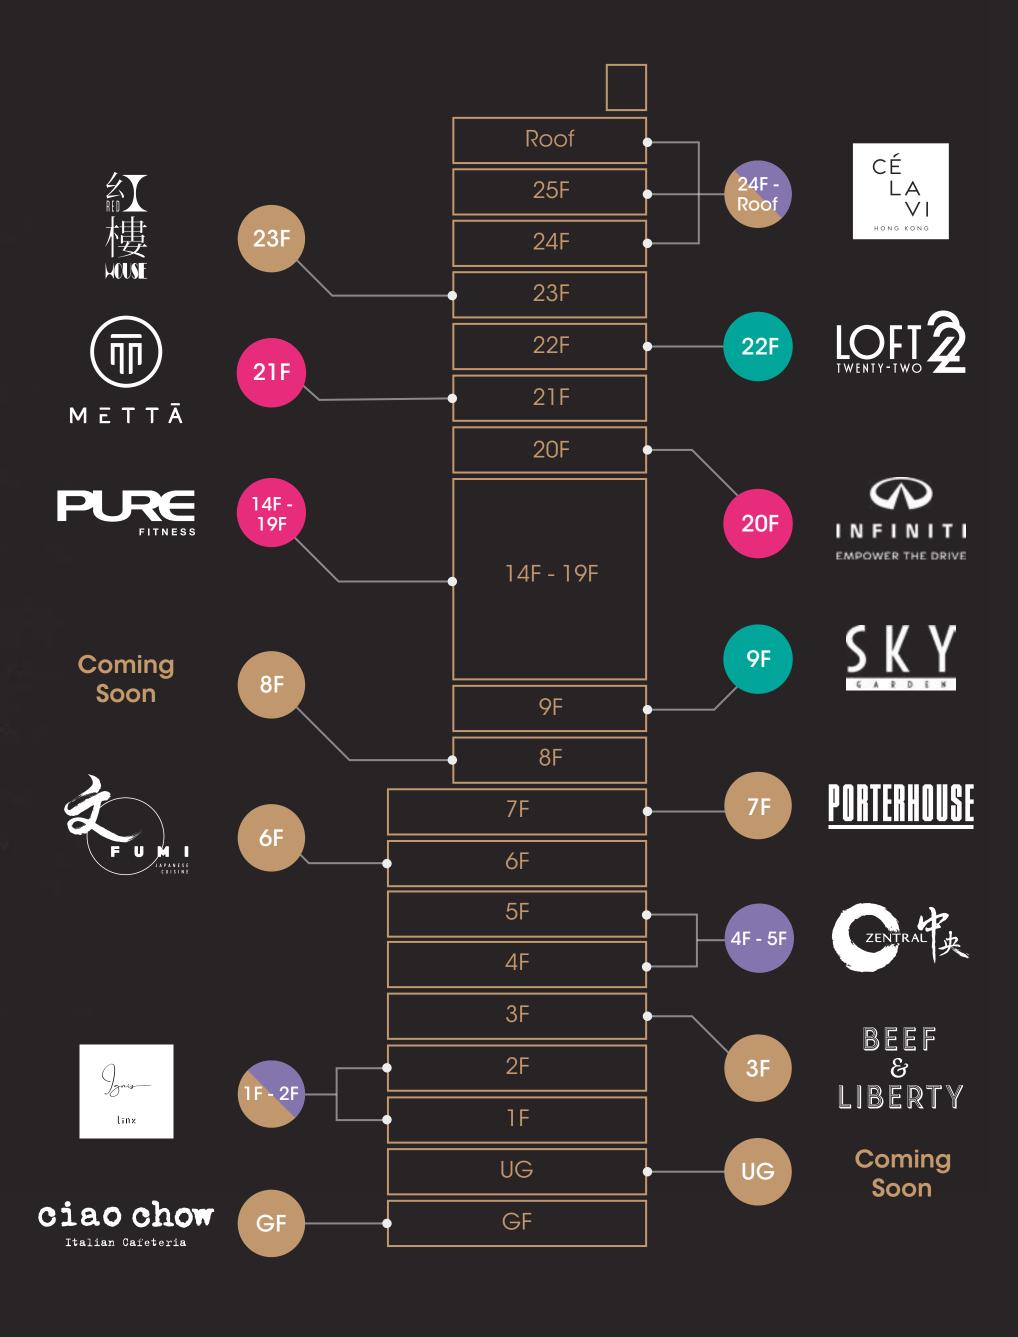

## Directory Explore with diversified experience Located in the midst of Central, the brand-new California Tower is a one-stop destination for all your needs. From spin classes to steakhouses, discover the world's best right in the heart of Hong Kong. Nightlife Entertainment **Event Space** Restaurants & Lounge Lifestyle